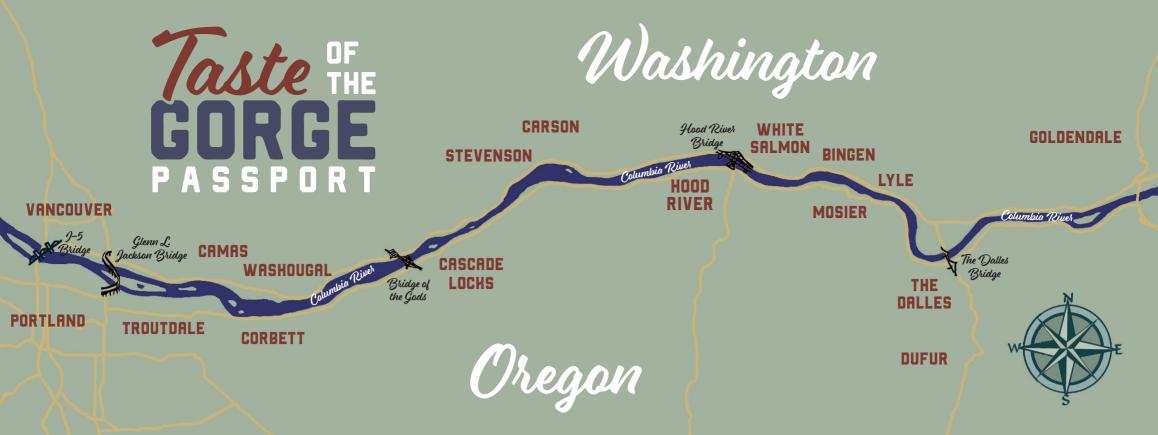

Celebrate food and drinks grown, created, brewed or bottled in the Columbia River Gorge.

From September 15 through November 15, 2024, visit the different participating businesses on this map. "Check in" with this PAPER PASSPORT (ask staff to stamp over their name) or by APP (download app via QR code on back and ask staff for their unique four digit code.)

## CAMAS, WA

**Camas Cheese Co** 231 NE 4th Ave 360-833-2982

**Grains of Wrath** 230 NE 5th Ave 360-624-5606

Hidden River Roasters 536 NE 5th Ave

Lane Cellars 340 NE 4th Ave 360-607-8784

#### **CASCADE LOCKS, OR**

Brigham Fish Market 681 Wa Na Pa St 541-374-9340

**Thunder Island Brewing Co.** 601 Wa Na Pa St 971-231-4599

10/19 Special Sternwheeler/ Gorges Beer Dinner

299 SW Portage Rd 855-766-3682

## CARSON, WA

Backwoods Brewing Company 1162 Wind River Hwy 509-427-3412

## DUFUR, OR

**Bistro 1907 at the Balch Hotel** 40 South Heimrich St 541-467-2277

## **GOLDENDALE, WA**

**Dwinell Country Ales** 206 W Broadway St 509-773-3138

**Jacob Williams Winery** 3 Avery Rd, Wishram 541-645-0462

Loïe's Cafe at the Maryhill Museum 35 Maryhill Museum Dr 509-773-3733

#### **HOOD RIVER, OR**

**Boda's Kitchen** 404 Oak St 541-386-9876

**Camp 1805 Distillery & Bar** 501 Portway Ave 541-386-1805

**Double Mountain Brewery** 8 4th St 541-387-0042

Farm Stand in the Gorge 1009 12th St 541-993-2813

#### LYLE, WA

**Cor Cellars** 151 Old Hwy 8 509-365-2744

Domaine Pouillon Wine Bistro 34 State St 509-365-2795

French's Farm 620 State St 541-583-0038

Klickitat Canyon Winery 6 Lyle Snowden Rd 541-400-8147

## MOSIER, OR

Analemma Wines 1120 State Rd 541-478-2873

Garnier Vineyards 8467 Hwy 30 West 541-478-2200

**Idiot's Grace Wine** 8450 Hwy 30 West 541-399-5259

**Randonnee Coffee Co.** 1104 1st Ave 541-965-1165

## STEVENSON, WA

**Bigfoot Coffee Roasters** 91 2nd St 509-774-7167

Clark and Lewie's 130 SW Cascade Ave 509-219-0097

**Red Bluff Tap House** 256 2nd St 509-427-4979

**Skamania Lodge** 1131 SW Skamania Lodge Way 509-314-4177

#### THE DALLES, OR

**15 Mile Winery** 623 E 2nd St 541-639-5665

Bargeway Pub 2434 E 2nd St 541-296-4994

Freebridge Brewing 710 E 2nd St 541-769-1234

Sunshine Mill Winery 901 E 2nd St 541-298-8900

The Riv Cafe 401 E 10th St 541-980-5001

## TROUTDALE, OR

**LoLo's Boss Pizza** 275 E Columbia River Hwy 503-335-0615

Sugarpine Drive-In 1208 E Columbia River Hwy 503-665-6558

# VANCOUVER, WA

**Bleu Door Bakery** 2411 Main St 360-693-2538

Compass Coffee 817 Washington St 888-723-2007

Elements 907 Main St 360-258-0989

Ice Cream Renaissance

360-694-3892 **Kafiex Roasters** 

1925 Main St

#### WASHOUGAL, WA

**5440 Brewing Co.** 3801 S Truman St 360-844-5932

**Danglicious** 1887 Main St, Suite E 360-210-5049

**Get To-Gather** 1913 SE 303rd Ave 360-989-0163

**Recluse Brew Works** 4035 N Grant St, Suite 102

## WHITE SALMON/BINGEN, WA

Everybody's Brewing 177 E Jewett Blvd 509-637-2774

**Gander and Goose** 216 E Jewett Blvd, Suite 1 509-281-3037

Henni's Kitchen & Bar 120 E Jewett Blvd 509-493-1555

**Le Doubble Troubble Wine Co.**111 E Jewett Blvd
509-281-3240

## UNDERWOOD, WA

AniChe Cellars 71 Little Buck Creek Rd 360-624-6531

Hawkins Winery 10401 Cook-Underwood Rd 503-703-1361

**South Hill Winery** 801 Scoggins Rd 541-380-1438

The Gorge Food Trails are home to many eateries, farms, markets, native fish, craft brews, wineries, and lodging that support local agriculture in one of the most beautiful areas in the world.