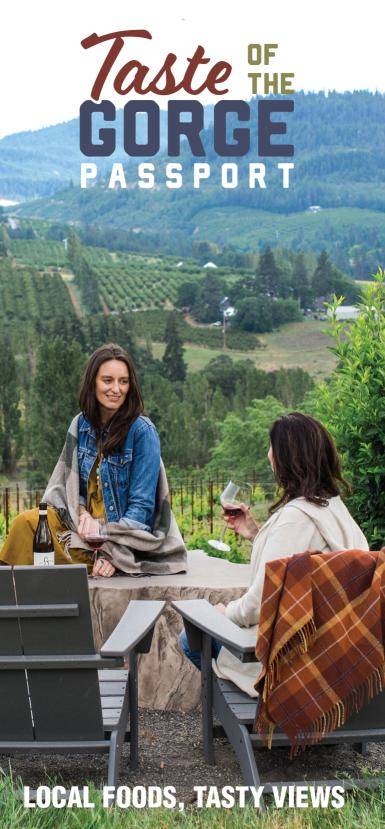

Celebrate food and drinks grown, created, brewed or bottled in the Columbia River Gorge.

From September 15 through November 15, 2024, visit the different participating businesses on this map. "Check in" with this PAPER PASSPORT (ask staff to stamp over their name) or by APP (download app via QR code on back and ask staff for their unique four digit code.)

## VISIT DIFFERENT PLACES, WIN DIFFERENT PRIZES!

Visit 3 different businesses, and be entered in a drawing for a \$25 gift card from participating businesses. Visit 4 different businesses, and get an additional gift card drawing entry, PLUS a fun piece of local Gorge food themed swag.\* Visit 5 different businesses in 5 different towns, and get an entry to win a **Grand Prize** (valued at over \$400!)